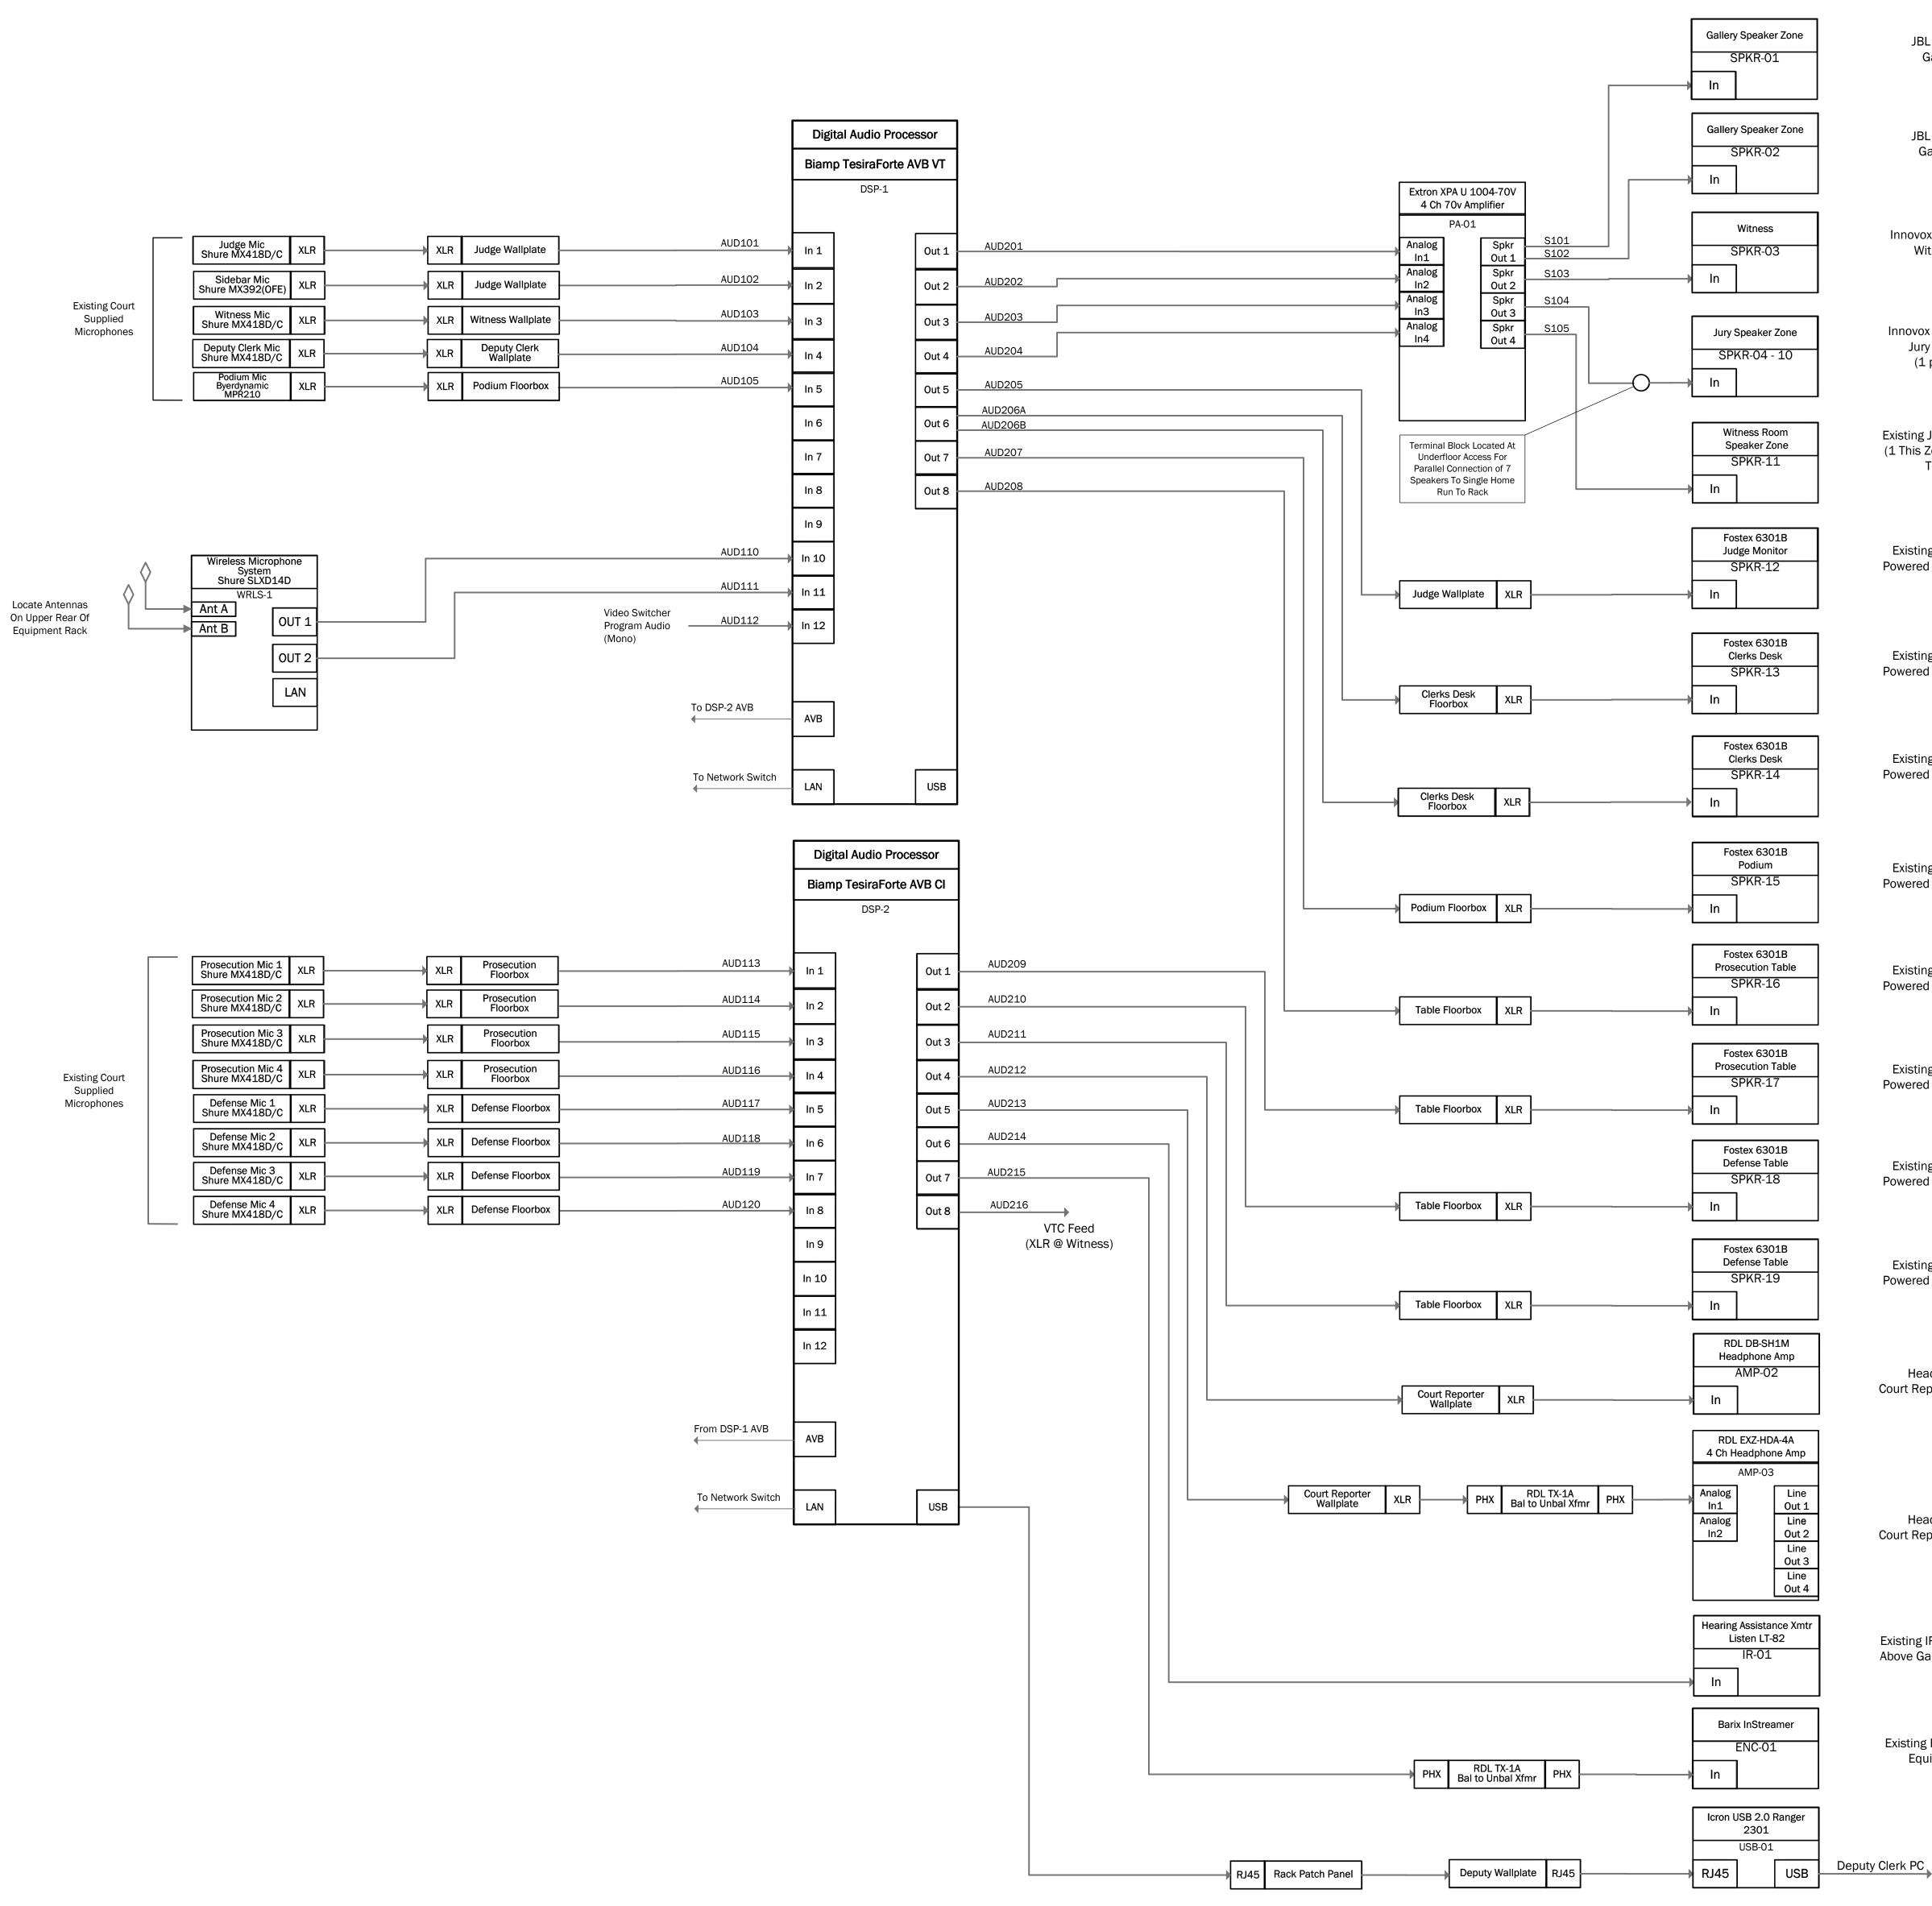

| xisting Court<br>Supplied<br>Aicrophones |  | Judge Mic<br>Shure MX418D/C         | XLR |  |
|------------------------------------------|--|-------------------------------------|-----|--|
|                                          |  | Sidebar Mic<br>Shure MX392(OFE)     | XLR |  |
|                                          |  | Witness Mic<br>Shure MX418D/C       | XLR |  |
|                                          |  | Deputy Clerk Mic<br>Shure MX418D/C  | XLR |  |
|                                          |  | Podium Mic<br>Byerdynamic<br>MPR210 | XLR |  |
|                                          |  |                                     |     |  |

| Prosecution Mic 1<br>Shure MX418D/C | XLR |                        |  |
|-------------------------------------|-----|------------------------|--|
| Prosecution Mic 2<br>Shure MX418D/C | XLR |                        |  |
| Prosecution Mic 3<br>Shure MX418D/C | XLR |                        |  |
| Prosecution Mic 4<br>Shure MX418D/C | XLR |                        |  |
| Defense Mic 1<br>Shure MX418D/C     | XLR | <u> </u>               |  |
| Defense Mic 2<br>Shure MX418D/C     | XLR | <b>├</b> ─── <b>├</b>  |  |
| Defense Mic 3<br>Shure MX418D/C     | XLR | <b>}</b>               |  |
| Defense Mic 4<br>Shure MX418D/C     | XLR | <b>├</b> ──── <b>├</b> |  |
|                                     |     |                        |  |

JBL CBT-50LA1 Gallery Right Innovox SL-1.1R-BK-70 Witness Stand Innovox SL-Micro-BK-70 Jury Box, 7 Total (1 per display) Existing JBL Control 24-CT (1 This Zone, Not Used At This Time)

JBL CBT-50LA1

Gallery Left

Powered Monitor Speaker

Existing Fostex 6301B

Existing Fostex 6301B Powered Monitor Speaker

Headphone Amp Court Reporter Workstation

Headphone Amp Court Reporter Workstation

Existing IR System Located Above Gallery Left Speaker

Existing Barix InStreamer Equipment Rack

UNITED STATES DISTRICT COURT

Western District of Louisiana

The Honorable S. Maurice Hicks, Jr., Chief Judge + Tony R. Moore, Clerk

| REV.                   | REV. DESCRIPTION |           |   | DATE        | BY |  |  |  |
|------------------------|------------------|-----------|---|-------------|----|--|--|--|
|                        |                  |           |   |             |    |  |  |  |
|                        |                  |           |   |             |    |  |  |  |
|                        |                  |           |   |             |    |  |  |  |
| Issue Date:            |                  | Drawn By: |   | Checked By: |    |  |  |  |
| 1/25/22                | 2                | MER       |   |             |    |  |  |  |
| Sheet Title:           |                  |           |   |             |    |  |  |  |
| Second Floor Courtroom |                  |           |   |             |    |  |  |  |
| Audio System One Line  |                  |           |   |             |    |  |  |  |
| Sheet #:               |                  |           |   |             |    |  |  |  |
|                        |                  |           | • |             |    |  |  |  |